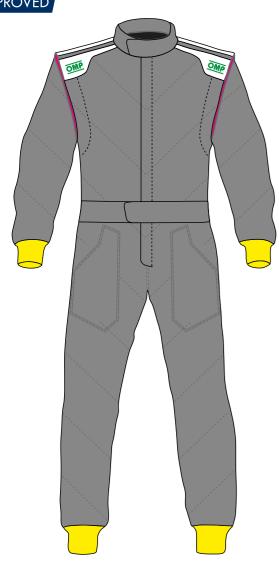

The OMP logo has a fixed position on shoulders and back.

IT CANNOT BE ALTERED OR REMOVED.

IT ALWAYS MUST BE WELL VISIBLE AND IN CONTRAST WITH THE BACKGROUND COLOR.

The suit model has a fixed position on the back.

IT CANNOT BE ALTERED OR REMOVED.

IT ALWAYS MUST BE WELL VISIBLE AND IN CONTRAST WITH THE BACKGROUND COLOR.

Customers are aware that OMP is free to change the colour of its logo in case these indications are not respected in the sketch.