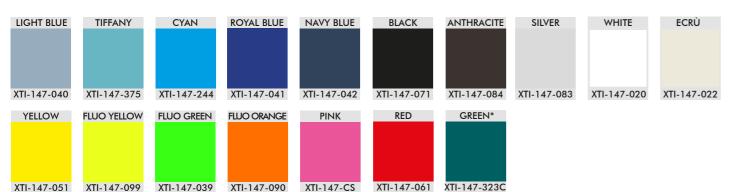

The OMP logo has a fixed position on shoulders and back.

IT CANNOT BE ALTERED OR REMOVED.

IT ALWAYS MUST BE WELL VISIBLE AND IN CONTRAST WITH THE BACKGROUND COLOR.

The suit model has a fixed position on the back.

IT CANNOT BE ALTERED OR REMOVED.

IT ALWAYS MUST BE WELL VISIBLE AND IN CONTRAST WITH THE BACKGROUND COLOR.

Customers are aware that OMP is free to change the colour of its logo in case these indications are not respected in the sketch.