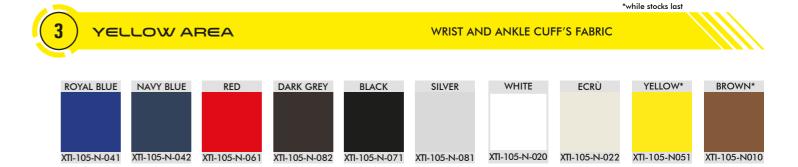

| OMP |   |
|-----|---|
|     | l |

CUSTOMER: \_\_\_\_\_ TEAM: \_\_\_\_ DRIVER NAME: \_\_\_\_\_

| CUSTOMIZED <b>SUIT</b> CONFIGURATOR | OMP | OMP<br>FIRST-S |  | IA0-1828 |
|-------------------------------------|-----|----------------|--|----------|
| CUST                                |     |                |  |          |