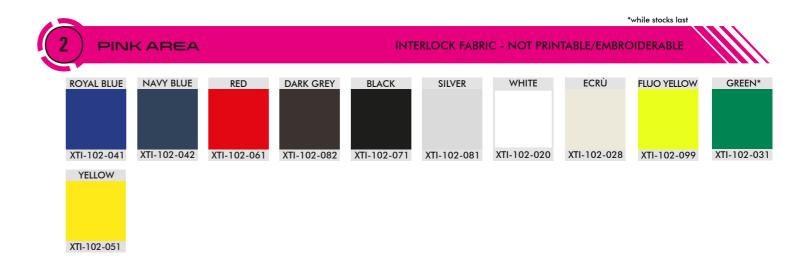

| OMP |   |
|-----|---|
|     | l |

CUSTOMER: \_\_\_\_\_ TEAM: \_\_\_\_ DRIVER NAME: \_\_\_\_\_

| CUSTOMIZED <b>SUIT</b> CONFIGURATOR | OMP | OMP<br>FIRST-S |  | IA0-1828 |
|-------------------------------------|-----|----------------|--|----------|
| CUST                                |     |                |  |          |