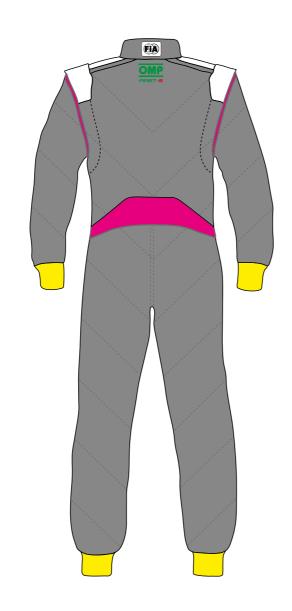

The OMP logo has a fixed position on shoulders and back.

IT CANNOT BE ALTERED OR REMOVED.

IT ALWAYS MUST BE WELL VISIBLE AND IN CONTRAST WITH THE BACKGROUND COLOR.

The suit model has a fixed position on the back.

IT CANNOT BE ALTERED OR REMOVED.

IT ALWAYS MUST BE WELL VISIBLE AND IN CONTRAST WITH THE BACKGROUND COLOR.

Customers are aware that OMP is free to change the colour of its logo in case these indications are not respected in the sketch.