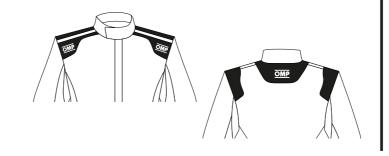

The OMP logo has a fixed position on shoulders and back.

IT CANNOT BE ALTERED OR REMOVED.

IT ALWAYS MUST BE WELL VISIBLE AND IN CONTRAST WITH THE BACKGROUND COLOR.

The suit model has a fixed position on the back.

IT CANNOT BE ALTERED OR REMOVED.

IT ALWAYS MUST BE WELL VISIBLE AND IN CONTRAST WITH THE BACKGROUND COLOR.

Customers are aware that OMP is free to change the colour of its logo in case these indications are not respected in the sketch.