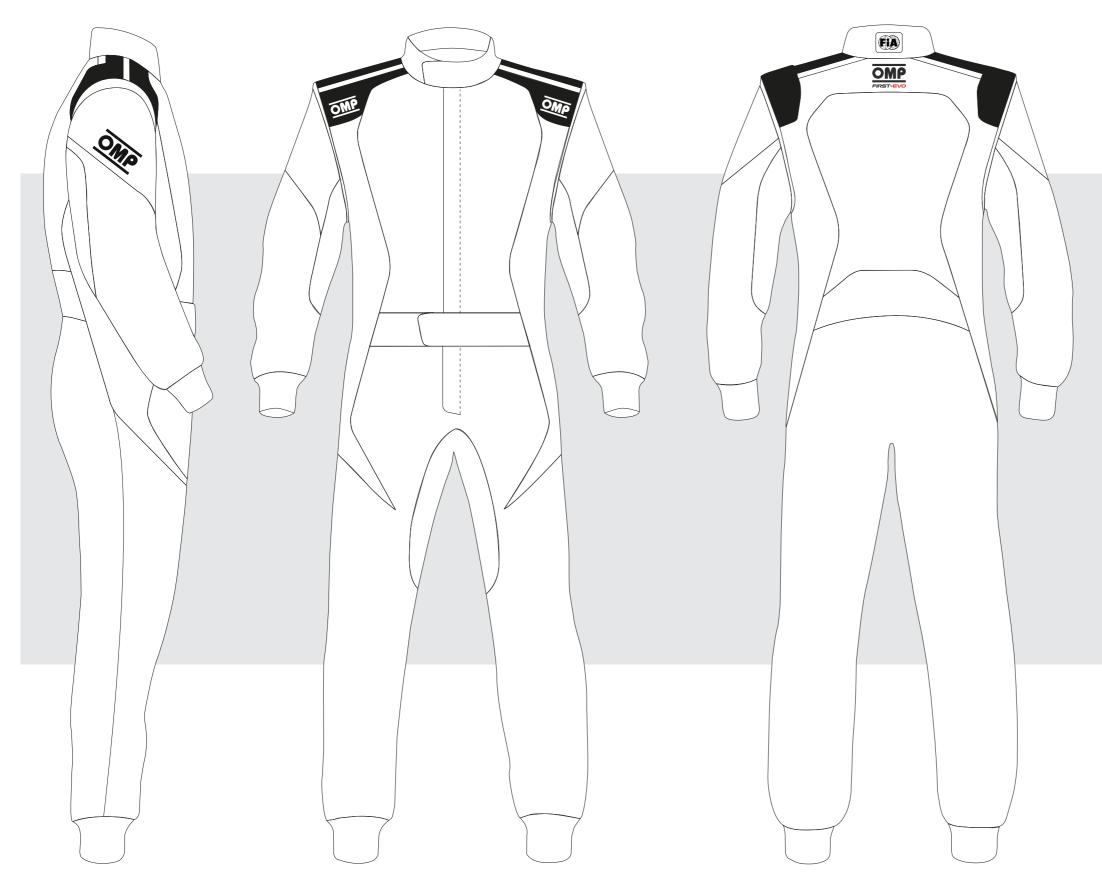

## CREATE YOUR CUSTOM FIRST-EVO

Customers are aware that OMP is free to change the colour of its logo in case these indications are not respected in the sketch.

IA0-1854

| CU | <b>`</b> ∩ | NΛ  | D٠ |  |
|----|------------|-----|----|--|
|    |            | IVI | n. |  |

REV.

TEAM: \_\_\_\_\_

CUSTOMIZED SUIT CONFIGURATOR

DATE: \_

# DRIVER NAME: \_\_\_\_\_

# IA0-1854