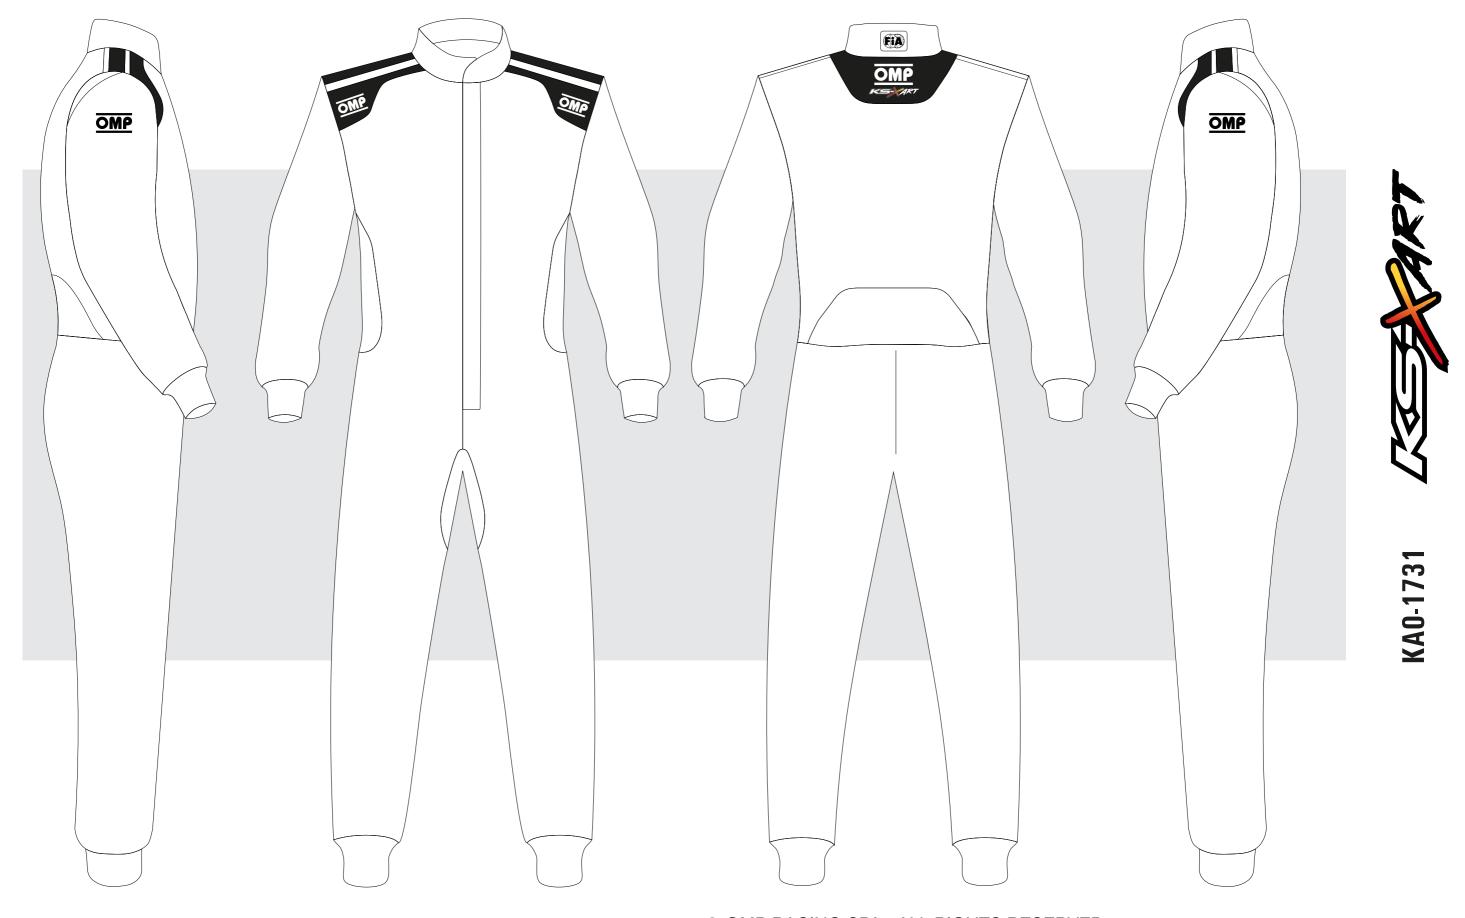

## PRINTABLE AREA

This model of suit can be customized through the use of images, photos and color blendings. This peculiar feature is possible thanks to our own technology "OMP Printart".

## The customizable area is shown in grey in the picture.

For the best result, please follow scrupulously the following instructions.

- 1) All logos must be forwarded in vectorial format (.ai/.eps/.pdf); also the texts, if present, must be included in the file and converted in curves.
- 2) All colours of the grey area needs to be specified strictly with a pantone code. Please find here the link https://www.pantone.com/color-finder.

Particular effects given by the designers, like shades or transparencies, cannot be realised and granted on the final overall as shown on the screen.