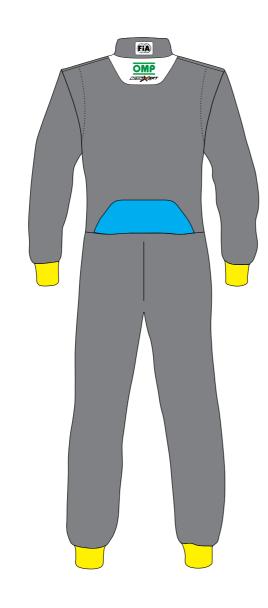

## 4 OMP LOGO AND MODEL

The OMP logo has a fixed position on shoulders and back.

IT CANNOT BE ALTERED OR REMOVED.

IT ALWAYS MUST BE WELL VISIBLE AND IN CONTRAST WITH THE BACKGROUND COLOR.

The suit model has a fixed position on the back.

IT CANNOT BE ALTERED OR REMOVED.

IT ALWAYS MUST BE WELL VISIBLE AND IN CONTRAST WITH THE BACKGROUND COLOR.

Customers are aware that OMP is free to change the colour of its logo in case these indications are not respected in the sketch.