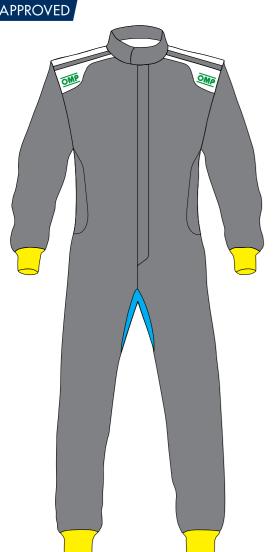

## PRINTABLE AREA

This model of suit can be customized through the use of images, photos and color blendings. This peculiar feature is possible thanks to our own technology "OMP Printart".

## The customizable area is shown in grey in the picture.

For the best result, please follow scrupulously the following instructions.

- 1) All logos must be forwarded in vectorial format (.ai/.eps/.pdf); also the texts, if present, must be included in the file and converted in curves.
- 2) All colours of the grey area needs to be specified strictly with a pantone code. Please find here the link https://www.pantone.com/color-finder.

Particular effects given by the designers, like shades or transparencies, cannot be realised and granted on the final overall as shown on the screen.