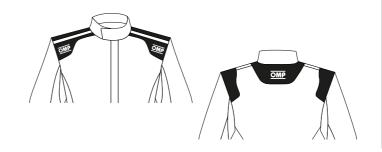

WHITE AREA

FOR SHOULDER STRIPES, A DIFFERENT AND MONOCHROMATIC COLOR MUST BE USED

## 4 OMP LOGO AND MODEL

The OMP logo has a fixed position on shoulders and back.

IT CANNOT BE ALTERED OR REMOVED.

IT ALWAYS MUST BE WELL VISIBLE AND IN CONTRAST WITH THE BACKGROUND COLOR.

The suit model has a fixed position on the back.

IT CANNOT BE ALTERED OR REMOVED.

IT ALWAYS MUST BE WELL VISIBLE AND IN CONTRAST WITH THE BACKGROUND COLOR.

Customers are aware that OMP is free to change the colour of its logo in case these indications are not respected in the sketch.