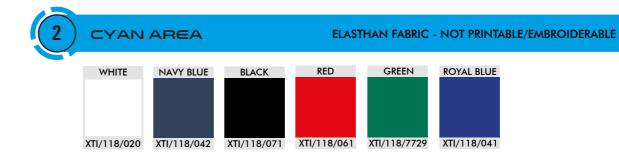

## The customizable area is shown in grey in the picture.

For the best result, please follow scrupulously the following instructions.

- 1) All logos must be forwarded in vectorial format (.ai/.eps/.pdf); also the texts, if present, must be included in the file and converted in curves.
- 2) All colours of the grey area needs to be specified strictly with a pantone code. Please find here the link https://www.pantone.com/color-finder.

Particular effects given by the designers, like shades or transparencies, cannot be realised and granted on the final overall as shown on the screen.