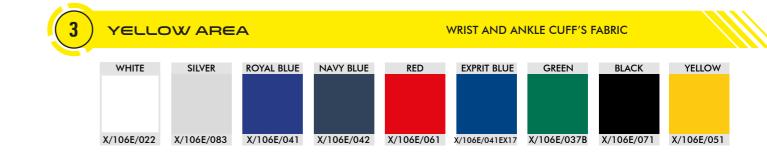

WHITE AREA

FOR SHOULDER STRIPES, A DIFFERENT AND MONOCHROMATIC COLOR MUST BE USED