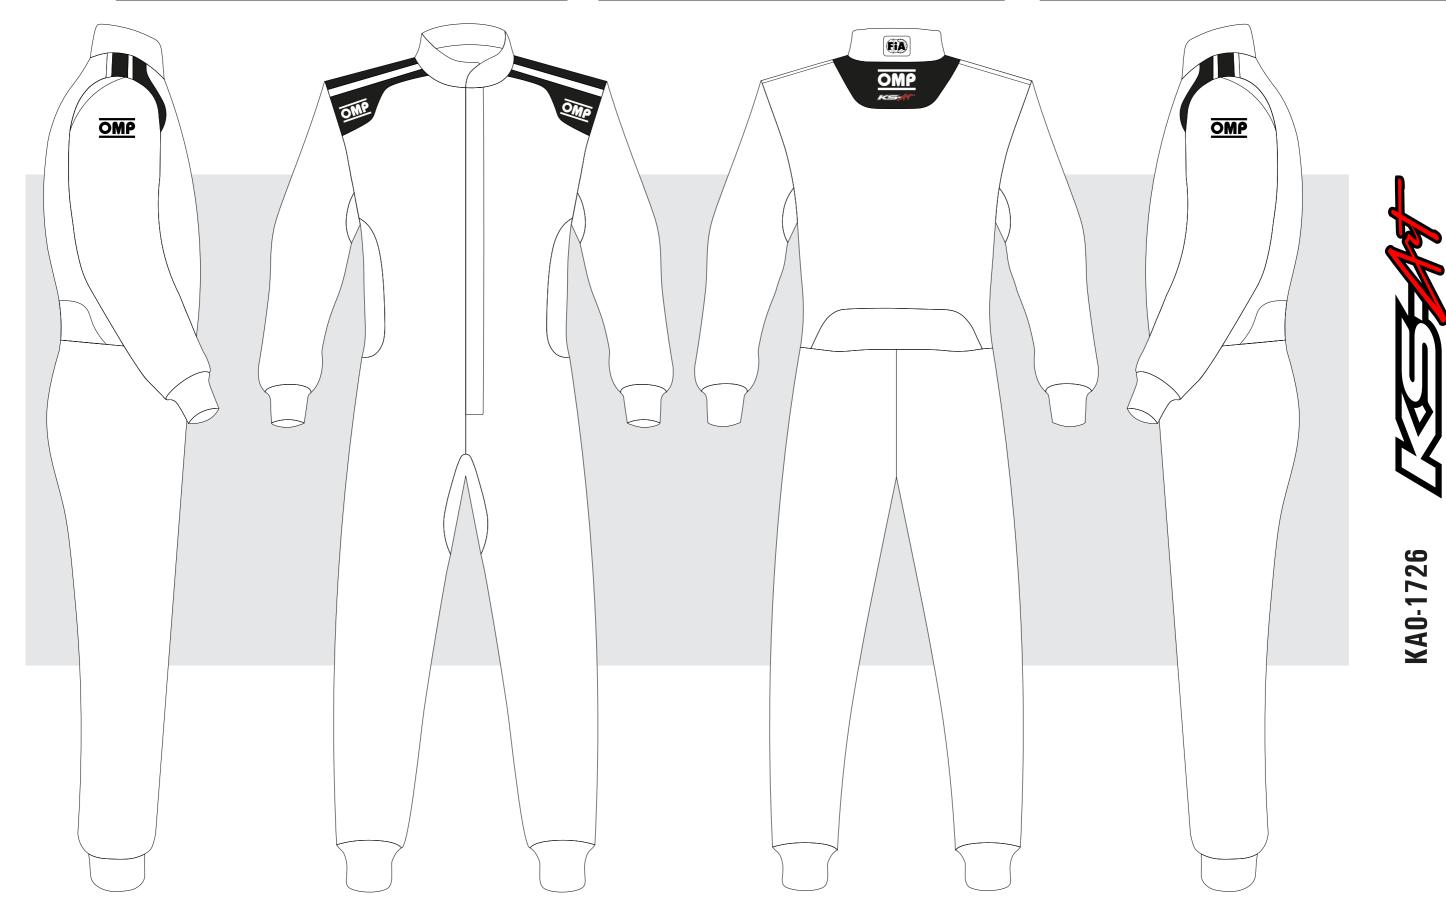

## PRINTABLE AREA

This model of suit can be customized through the use of **high resolution images**, **photos and color blendings**. This peculiar feature is possible thanks to our own technology "OMP Printart".

The customizable area is shown in grey in the picture.

For the best result, please follow scrupulously the following instructions.

- 1) All logos must be forwarded in vectorial format (.ai/.eps/.pdf); also the texts, if present, must be included in the file and converted in curves.
- 2) All colours of the grey area needs to be specified strictly with a pantone code.

## 5 OMP LOGO AND MODEL

The OMP logo has a fixed position on shoulders and back.

IT CANNOT BE ALTERED OR REMOVED.

IT ALWAYS MUST BE WELL VISIBLE AND IN CONTRAST WITH THE BACKGROUND COLOR.

The suit model has a fixed position on the back.

IT CANNOT BE ALTERED OR REMOVED.

IT ALWAYS MUST BE WELL VISIBLE AND IN CONTRAST WITH THE BACKGROUND COLOR.

Customers are aware that OMP is free to change the colour of its logo in case these indications are not respected in the sketch.