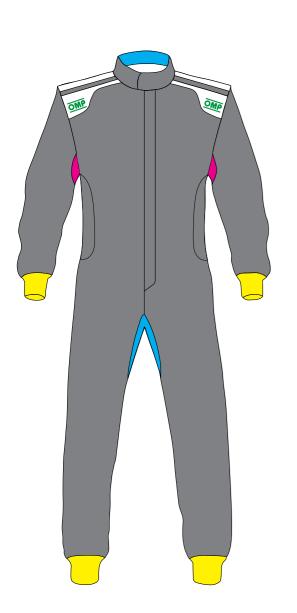

## 1 GREY AREA

WHITE AREA

FOR SHOULDER STRIPES, A DIFFERENT AND MONOCHROMATIC COLOR MUST BE USED

The customizable area is shown in grey in the picture.

For the best result, please follow scrupulously the following instructions.

- 1) All logos must be forwarded in vectorial format (.ai/.eps/.pdf); also the texts, if present, must be included in the file and converted in curves.
- 2) All colours of the grey area needs to be specified strictly with a pantone code.