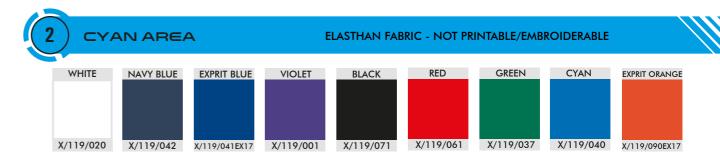

The customizable area is shown in grey in the picture.

For the best result, please follow scrupulously the following instructions.

- 1) All logos must be forwarded in vectorial format (.ai/.eps/.pdf); also the texts, if present, must be included in the file and converted in curves.
- 2) All colours of the grey area needs to be specified strictly with a pantone code.

  Please find here the link https://www.pantone.com/color-finder.

  Particular effects given by the designers, like shades or transparencies, cannot be realised and granted on the final overall as shown on the screen.