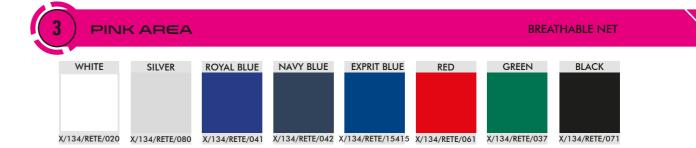

The customizable area is shown in grey in the picture.

For the best result, please follow scrupulously the following instructions.

- 1) All logos must be forwarded in vectorial format (.ai/.eps/.pdf); also the texts, if present, must be included in the file and converted in curves.
- 2) All colours of the grey area needs to be specified strictly with a pantone code.

  Please find here the link https://www.pantone.com/color-finder.

  Particular effects given by the designers, like shades or transparencies, cannot be realised and granted on the final overall as shown on the screen.