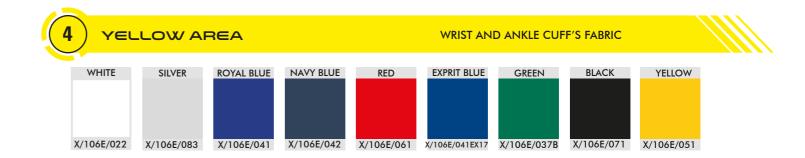

## 1 GREY AREA

WHITE AREA

FOR SHOULDER STRIPES, A DIFFERENT AND MONOCHROMATIC COLOR MUST BE USED