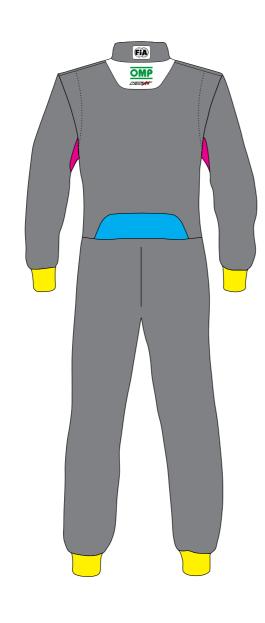

## 5 OMP LOGO AND MODEL

The OMP logo has a fixed position on shoulders and back.

IT CANNOT BE ALTERED OR REMOVED.

IT ALWAYS MUST BE WELL VISIBLE AND IN CONTRAST WITH THE BACKGROUND COLOR.

The suit model has a fixed position on the back.

IT CANNOT BE ALTERED OR REMOVED.

IT ALWAYS MUST BE WELL VISIBLE AND IN CONTRAST WITH THE BACKGROUND COLOR.

Customers are aware that OMP is free to change the colour of its logo in case these indications are not respected in the sketch.