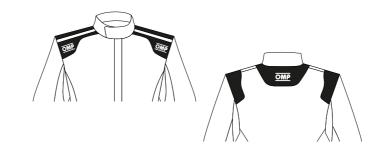

## 5 OMP LOGO AND MODEL

The OMP logo has a fixed position on shoulders and back.

IT CANNOT BE ALTERED OR REMOVED.

IT ALWAYS MUST BE WELL VISIBLE AND IN CONTRAST WITH THE BACKGROUND COLOR.

The suit model has a fixed position on the back.

IT CANNOT BE ALTERED OR REMOVED.

IT ALWAYS MUST BE WELL VISIBLE AND IN CONTRAST WITH THE BACKGROUND COLOR.

Customers are aware that OMP is free to change the colour of its logo in case these indications are not respected in the sketch.