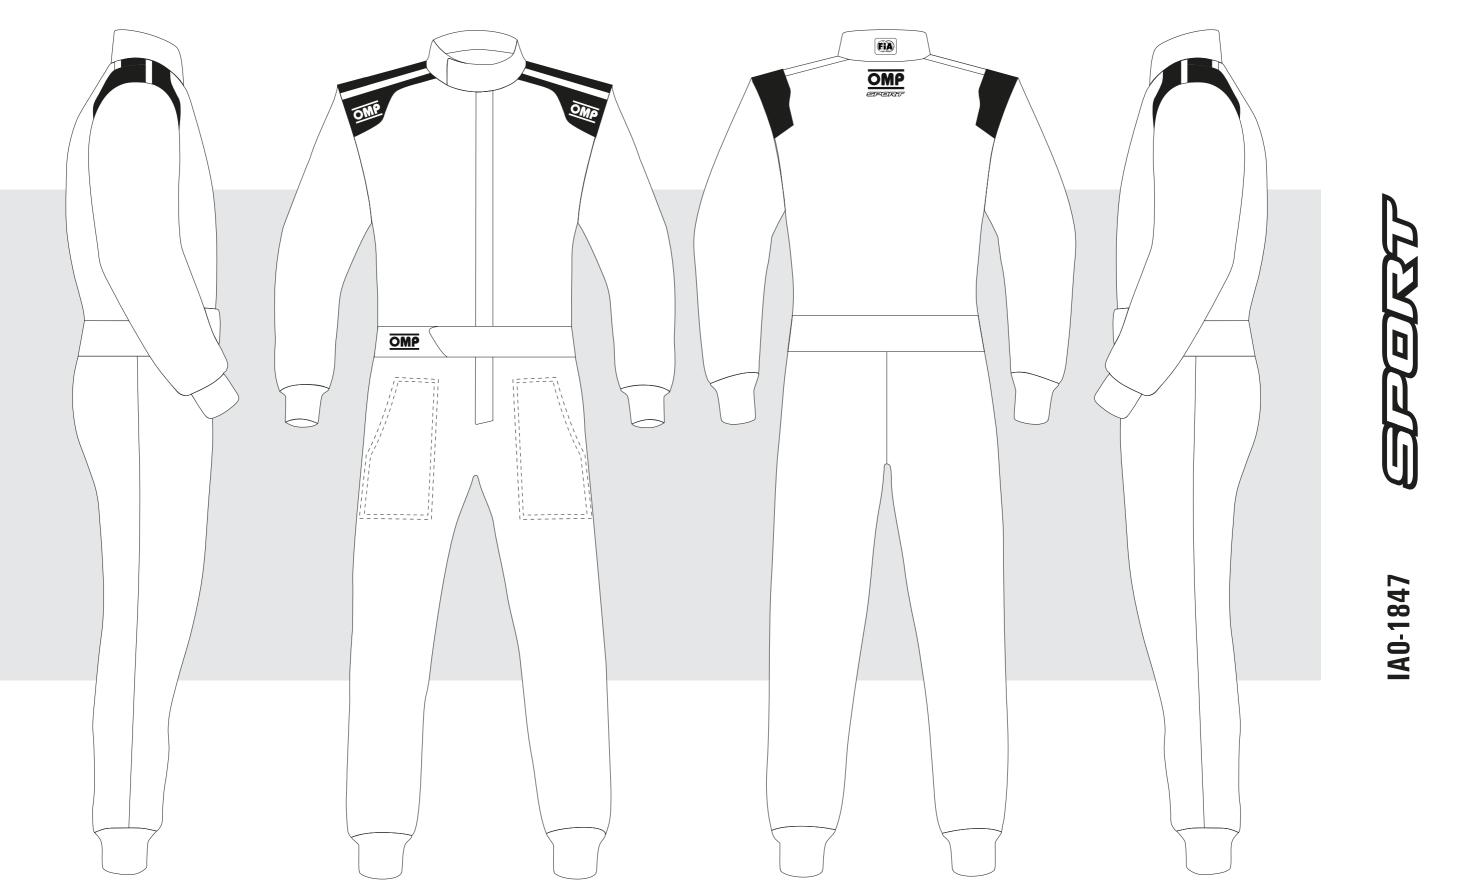

### CREATE YOUR CUSTOM

Customers are aware that OMP is free to change the colour of its logo in case these indications are not respected in the sketch.

| CU |   |   | ЛЛ  | D. |
|----|---|---|-----|----|
|    | 5 | U | Ινι | Π. |

REV. \_

CUSTOMIZED SUIT CONFIGURATOR

DATE: